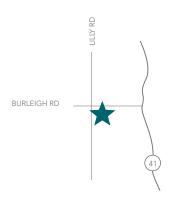

| Basic String       |
| Multifilament | \$32-\$38 | Softer-Feel String |
| Poly/Co-Poly  | \$32-\$38 | Durability/Spin    |
| Natural Gut   | \$63      | Best overall       |

Types of String Offered & Cost



Click here to learn more about our tennis racquet stringing services!

Contact us at TennisProShop@eliteclubs.com

# **Ball Machine Rental**

#### Step up your game!

\$5/30-min<sup>+tax</sup> per time (court time not included)

All of our ball machines are equipped with the Playmate remote app (available in the Apple App Store). This video shows how the PLAYMATE Like My Drill App is as easy as 1-2-3. Check out the preloaded Top 5 Fitness Workouts. Each workout includes a video to see how to perform the drill.



Click here to learn more about how our ball machine works!

12 13



#### **BROOKFIELD**

13825 W. BURLEIGH RD 262.786.0880



#### **WEST BROOKFIELD**

600 N. BARKER RD 262.786.3330



#### **MEQUON**

11616 N. PORT WASHINGTON RD 262.241.4250



#### **NORTH SHORE**

5750 N. GLEN PARK RD 414.351.2900



**RIVER GLEN** 

2001 W. GOOD HOPE RD

414.352.4900