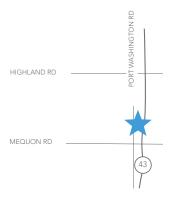

/Spin    |
| Natural Gut   | \$63      | Best overall       |

Types of String Offered & Cost



Click here to learn more about our tennis racquet stringing services!

Contact us at TennisProShop@eliteclubs.com

# **Ball Machine Rental**

#### Step up your game!

\$5/30-min<sup>+tax</sup> per time (court time not included)

All of our ball machines are equipped with the Playmate remote app (available in the Apple App Store). This video shows how the PLAYMATE Like My Drill App is as easy as 1-2-3. Check out the preloaded Top 5 Fitness Workouts. Each workout includes a video to see how to perform the drill.



Click here to learn more about how our ball machine works!

12 13



#### **BROOKFIELD**

13825 W. BURLEIGH RD 262.786.0880



#### **WEST BROOKFIELD**

600 N. BARKER RD 262.786.3330



#### **MEQUON**

11616 N. PORT WASHINGTON RD 262.241.4250



#### **NORTH SHORE**

5750 N. GLEN PARK RD 414.351.2900



**RIVER GLEN** 

2001 W. GOOD HOPE RD

414.352.4900